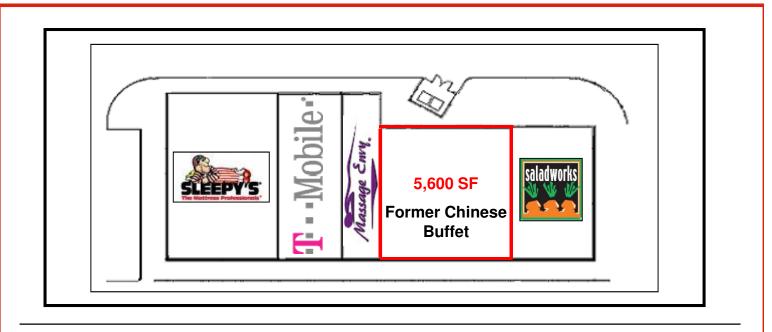

## 5,600 SF **For Lease**

| GLA:              | 416,000 SF                                                          | Parking:                  | 108 Spaces                                                         |
|-------------------|---------------------------------------------------------------------|---------------------------|--------------------------------------------------------------------|
| Available Space:  | 5,600 SF<br>Former Chinese Buffet                                   | Traffic Count:            | 27,480 Vehicles per day<br>on Route 206                            |
| Type of Building: | Strip Center Outparcel                                              | Neighboring<br>Retailers: | Weis Markets (under                                                |
| Rental Rate:      | Upon Request                                                        |                           | construction) Home<br>Goods, Lowe's, Quick                         |
| NNN Charges:      | \$8.50/SF                                                           |                           | Check, Dunkin' Donuts,<br>Applebee's, Sleepy's,                    |
| Notes:            | Space was a former<br>Chinese Buffet.<br>Equipment is still in plac | e.                        | Kohl's, Payless, Shop Rite,<br>Stop & Shop, Pet Valu,<br>Five Guys |