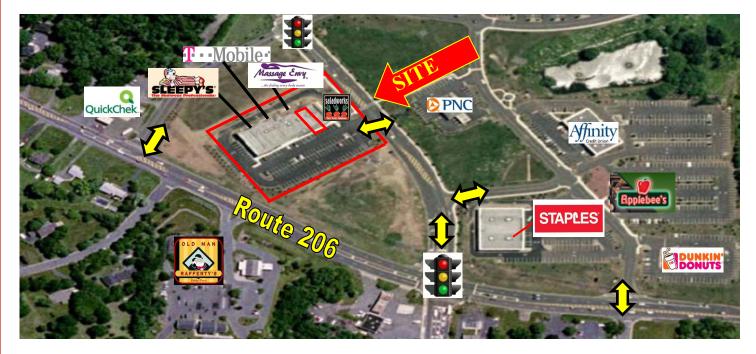

| GLA:              | 416,000 SF                                                          | Parking:                  | 108 Spaces                                                         |
|-------------------|---------------------------------------------------------------------|---------------------------|--------------------------------------------------------------------|
| Available Space:  | 5,600 SF<br>Former Chinese Buffet                                   | Traffic Count:            | 27,480 Vehicles per day<br>on Route 206                            |
| Type of Building: | Strip Center Outparcel                                              | Neighboring<br>Retailers: | Weis Markets (under                                                |
| Rental Rate:      | Upon Request                                                        |                           | construction) Home<br>Goods, Lowe's, Quick                         |
| NNN Charges:      | \$8.50/SF                                                           |                           | Check, Dunkin' Donuts,<br>Applebee's, Sleepy's,                    |
| Notes:            | Space was a former<br>Chinese Buffet.<br>Equipment is still in plac | e.                        | Kohl's, Payless, Shop Rite,<br>Stop & Shop, Pet Valu,<br>Five Guys |