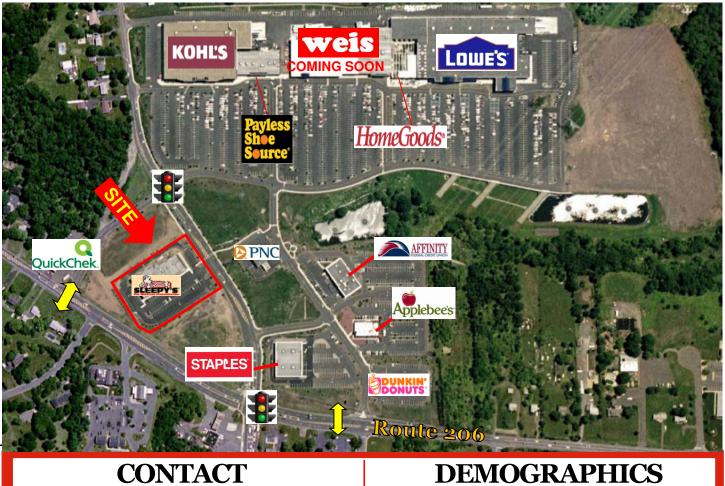

## Hillsborough 315 Highway 206 416,000 SF Power Center

| GLA:              | 416,000 SF                                                          | Parking:                  | 108 Spaces                                                         |
|-------------------|---------------------------------------------------------------------|---------------------------|--------------------------------------------------------------------|
| Available Space:  | 5,600 SF<br>Former Chinese Buffet                                   | Traffic Count:            | 27,480 Vehicles per day<br>on Route 206                            |
| Type of Building: | Strip Center Outparcel                                              | Neighboring<br>Retailers: | Weis Markets (under                                                |
| Rental Rate:      | Upon Request                                                        |                           | construction) Home<br>Goods, Lowe's, Quick                         |
| NNN Charges:      | \$8.50/SF                                                           |                           | Check, Dunkin' Donuts,<br>Applebee's, Sleepy's,                    |
| Notes:            | Space was a former<br>Chinese Buffet.<br>Equipment is still in plac | e.                        | Kohl's, Payless, Shop Rite,<br>Stop & Shop, Pet Valu,<br>Five Guys |